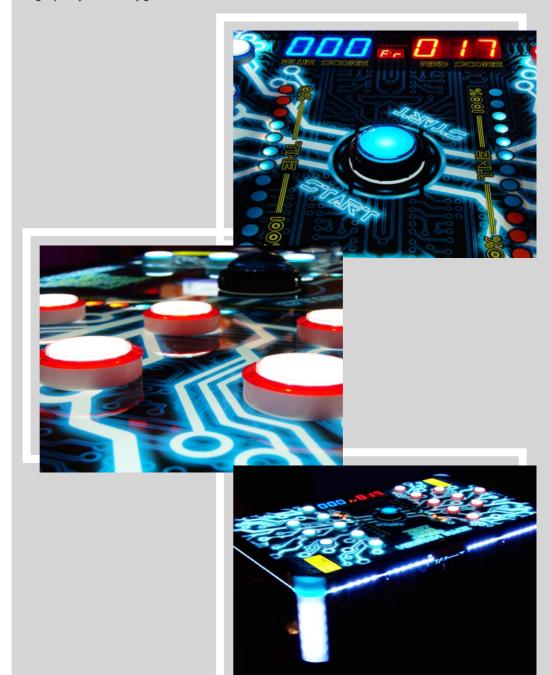

Catch The Light is a new speed & reflex game designed for kids and adults. Players have to press lit buttons as fast as they can. Higher score made in 60 seconds wins.

RGB LEDs in safety corners and around the machine High quality 6mm safety glass

#### Display

•Red & blue LED displays for scores, credits and time

•88 display flashing points

(including 24 LEDs for game time)

#### **Other Features**

•Software money, games and tickets counters

•Beautiful graphics with LED backlight

•RGB LEDs in safety corners and between body panels