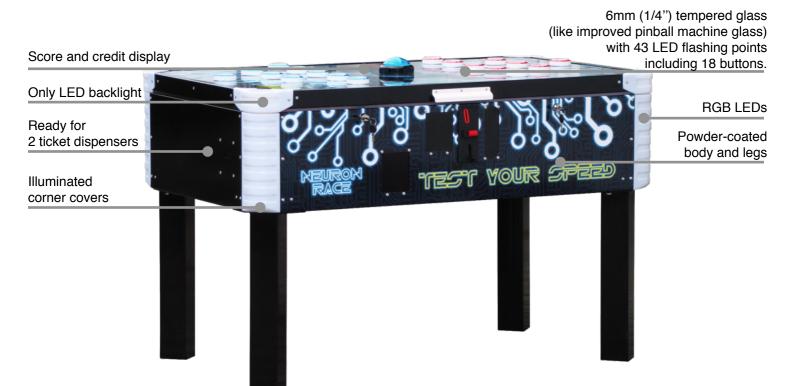

Catch The Light is a new speed & reflex game designed for kids and adults. Players have to press lit buttons as fast as they can. Higher score made in 60 seconds wins.

RGB LEDs in safety corners and around the machine High quality 6mm safety glass

#### **Details**

•Power: 90V-240V

Power consumption: 30WFrequency: 50Hz-60Hz

Only LED lighting

#### Glass

Material: tempered glassThickness: 6mm / 1/4"

#### Display

•Red & blue LED displays for scores, credits and time

•88 display flashing points

(including 24 LEDs for game time)

#### **Other Features**

•Software money, games and tickets counters

•Beautiful graphics with LED backlight

•RGB LEDs in safety corners and between body panels